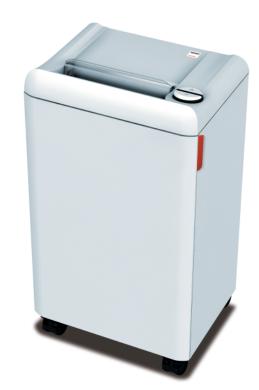

# DESTROYIT® 2404

Hard working shredder featuring a quiet and powerful 3/4 horsepower, single phase motor.

Sheet capacity: 4 mm strip-cut (3/16 inch)

19-22\*

<sup>\*</sup>Certified using 8 1/2" x 11" 20 lb. bond and recommended power supply.

Automatic start and stop controlled by photo cell. High quality, hardened steel cutting shafts take staples, paper clips, credit cards, and CDs / DVDs. Lifetime warranty on the cutting shafts. Quiet and powerful single phase motor. Fully enclosed gear box housing. High quality wooden cabinet mounted on casters. Convenient, environmentally friendly shred bin does not require disposable shred bags.

### **Specifications**

| Shred volume, gallons          | 9                        |
|--------------------------------|--------------------------|
| Feed opening, inches           | 9 1/2                    |
| Electrical requirements, volts | 115                      |
| Maximum horsepower             | 3/4                      |
| Dimensions (D x W x H), inches | 11 3/4 x 15 1/2 x 28 3/4 |
| Shipping weight, pounds        | 58                       |