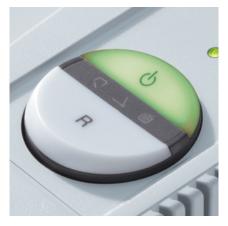

Comprehensive SPS safety package: Easy Switch control element uses illuminated color codes and symbols to indicate operational status and functions as an emergency stop switch; patented, electronically controlled, transparent safety shield in the feed opening; automatic power cut-off when cabinet is opened or shred bin is full; automatic reverse and power cut-off when overfed; double protection against overheating; Zero Energy Consumption sleep mode cuts off power supply after 30 minutes of inactivity.

### **EASY SWITCH**

Multifunction control element uses optical signals to indicate operational status and functions as an emergency stop switch.

**PATENTED SAFETY SHIELD** 

Electronically controlled, transparent safety shield keeps fingers out of the feed opening.