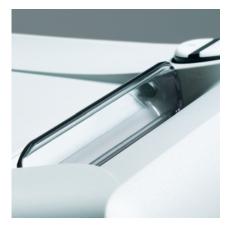

### **EASY SWITCH**

Multifunction control element uses optical signals to indicate operational status and functions as an emergency stop switch.

**PATENTED SAFETY SHIELD** 

Electronically controlled, transparent safety shield keeps fingers out of the feed opening.