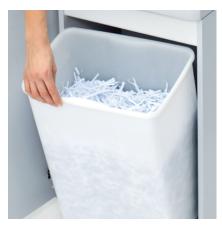

**ENVIRONMENTALLY FRIENDLY BIN** 

Durable, lightweight shred bins can be used with or without disposable bags.

**LEAD-FREE SOLDERING** 

Only environmentally friendly, lead-free soldering is used in the production of our electrical components.